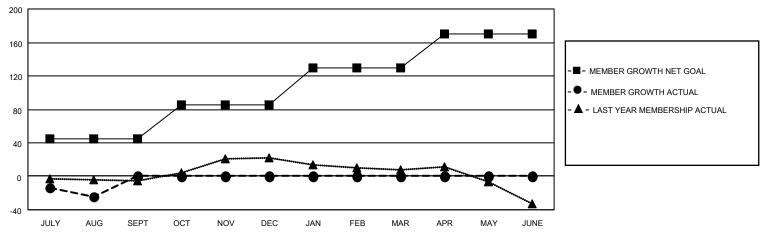

### District 5M 10

| Clubs                 |               |           |               | Members               |                        |                         |                                                    |
|-----------------------|---------------|-----------|---------------|-----------------------|------------------------|-------------------------|----------------------------------------------------|
| RESULTS FOR 2021-2022 |               |           |               | RESULTS FOR 2021-2022 |                        |                         |                                                    |
| QUARTER               | NEW CLUB GOAL | NEW CLUBS | DROPPED CLUBS | QUARTER MEMB          | BER GROWTH NET<br>GOAL | MEMBER GROWTH<br>ACTUAL | DROPPED<br>MEMBERS ACTUAL<br>(including transfers) |
| JULY/AUG/SEPT         | 0             | 0         | 1             | JULY/AUG/SEPT         | 45                     | 2                       | 27                                                 |
| OCT/NOV/DEC           | 0             | 0         | 0             | OCT/NOV/DEC           | 40                     | 0                       | 0                                                  |
| JAN/FEB/MAR           | 1             | 0         | 0             | JAN/FEB/MAR           | 45                     | 0                       | 0                                                  |
| APR/MAY/JUNE          | 0             | 0         | 0             | APR/MAY/JUNE          | 40                     | 0                       | 0                                                  |

### GOALS AND ACTUAL MEMBERS CUMULATIVE

| DROPPED CLUBS: 1 |    | 1 CLUBS OF 46 ADDED 1 OR<br>MORE NEW MEMBERS | GENDER DISTRIBUTION       |              |  |
|------------------|----|----------------------------------------------|---------------------------|--------------|--|
|                  |    | MORE NEW MEMBERS                             | MALE                      | 627 (53.27%) |  |
|                  |    |                                              | FEMALE 550 (46.73%)       |              |  |
| DROPPED MEMBERS  |    |                                              | NON BINARY                | 0 (0.00%)    |  |
|                  |    |                                              | PREFER NOT TO ANSWER      | 0 (0.00%)    |  |
| DECEASED         | 4  |                                              |                           |              |  |
| CLUB CANCELLED   | 7  | CLICK HERE FOR CUMULATIVE                    | TOTAL FAMILY UNIT MEMBERS | 308          |  |
| OTHER            | 16 | MEMBERSHIP DATA                              |                           |              |  |
| TOTAL            | 27 |                                              | FAMILY MEMBERS PAYING HAI | _F DUES 156  |  |
|                  |    |                                              |                           |              |  |